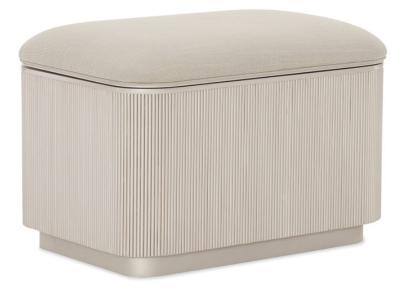

## FOR THE LOVE OF

cla-019-081

**COLLECTION:** CARACOLE CLASSIC

DIMENSIONS: 27W x 18D x 18H

Storage has never felt so fashionable than with this luxe storage ottoman. Its lovely fluted exterior is highlighted in a Matte Pearl finish that will complement any room's décor scheme while a recessed base adds an element of distinction. Upholstered in a sophisticated neutral fabric, its top seat cushion opens to reveal multi-level storage. Boasting form and function, it's hard to say which is more valuable. Use it on its own or as a pair in nearly any room for a touch of signature style.

FINISH:

Matte\_Pearl

FABRIC:

9163-74CC