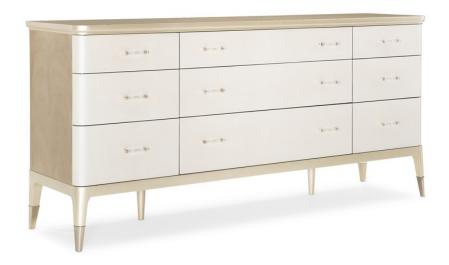

## **DREAMY**

cla-019-033

**COLLECTION:** CARACOLE CLASSIC

**DIMENSIONS:** 77.5W x 19.75D x 36H

Give your dream bed a worthy partner with this Dreamy nine-drawer dresser. Nothing short of exquisite, its sophisticated presence is crafted to perfection in a creamy soft palette of finishes and materials. Elegantly textured, wrapped drawer fronts add instant glamour and are highlighted with sparkling drawer pulls while metal ferrules cap each leg in Brushed Antique Brass. Shades of Silver Fox and Taupe Paint blend in perfect harmony to create an artful expression that will enhance any bedroom. From finest fabrics to softest sweaters, your favorite things will be surrounded in luxury with its handsome drawer interiors finished in Taupe Paint.