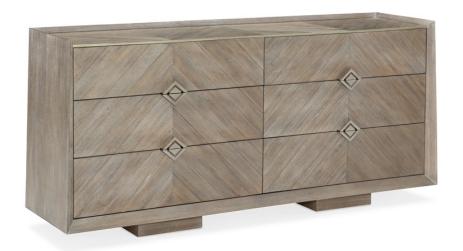

## **NATURALLY**

cla-019-011

**COLLECTION: CARACOLE CLASSIC** 

**DIMENSIONS:** 74W x 19D x 34H

Destined to be the focal point of the room, there's no denying this six-drawer dresser is ready to "WOW." With a simple silhouette and clean lines, its design highlights the inherent beauty of natural materials. Perfectly matched directional woodgrain veneers create a one-of-a-kind chevron pattern that attracts the eye and creates an understated design statement. An easygoing shade of Ash Driftwood brings out the beauty of these stunning veneers and is sure to complement your room's decor. The subtle sparkle of a bead of Sundance Gold gives the top edge a touch of luxe. Open any drawer and you'll find a fully finished interior, wearing an elegant shade of Putty, ready for a few of your favorite things.