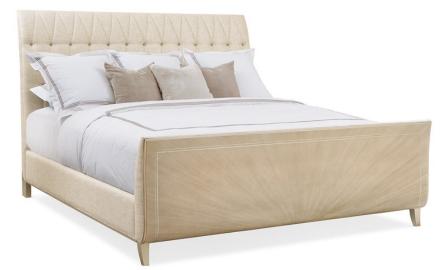

# **DIAMOND JUBILEE - KING**

cla-018-121

#### DIMENSIONS: 82W x 93D x 59H

Say goodnight to each day with style in this glamourous sleigh bed. Its grand presence is created by an exquisitely upholstered headboard featuring a tall diamond tuft-pattern tufted with glass buttons. Covered in an elegant performance fabric, it's destined to always look new. A curved footboard adds another layer of luxury to the room and is crafted with a stunning Koto veneer in a radiating fan pattern highlighted by a Winter Wheat finish. Its curved feet and trim add a hint of glimmer and feature a shade of Warm Reflections. Together, the resulting look is distinctively chic.

**CONSTRUCTION:** Headboard height: 59"". | Footboard height: 29"". | Floor to bottom of footboard: 4.375"". | Mattress opening: 78"" X 81.500"". | Able to accommodate adjustable frame mattresses designed to work inside bed rails.