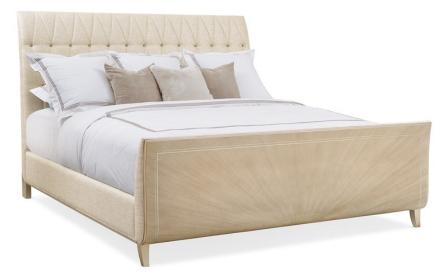

# **DIAMOND JUBILEE - QUEEN**

cla-018-101

## AVAILABLE AS:

California King Queen King

#### DIMENSIONS: 66W x 93D x 59H

Say goodnight to each day with style in this glamourous sleigh bed. Its grand presence is created by an exquisitely upholstered headboard featuring a tall diamond tuft-pattern tufted with glass buttons. Covered in an elegant performance fabric, it's destined to always look new. A curved footboard adds another layer of luxury to the room and is crafted with a stunning Koto veneer in a radiating fan pattern highlighted by a Winter Wheat finish. Its curved feet and trim add a hint of glimmer and feature a shade of Warm Reflections. Together, the resulting look is distinctively chic.

**CONSTRUCTION:** Headboard height: 59"". | Footboard height: 29"". | Floor to bottom of footboard:4.750"". | Mattress opening: 62"" x 82"".

#### FINISH:

Winter Wheat

FABRIC:

2644-87CC-P Performance