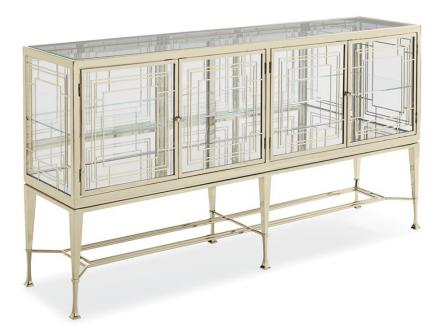

## **WORTH ITS WEIGHT IN GOLD**

cla-017-681

**COLLECTION:** CARACOLE CLASSIC

**DIMENSIONS:** 68W x 16D x 36H

As glamorous as gold jewelry sparkling in the light, this brilliant glass console reflects beauty from every angle. It's crafted of clear glass panels and features a glass top, glass end panels, glass shelf and four clear glass doors — all gleamingly reflected in its mirrored back and bottom panels. An elegant Whisper of Gold finish envelops its plated metal frame, adding contrast to its luminous surface. It's the perfect piece for displaying favorite treasures and collections.