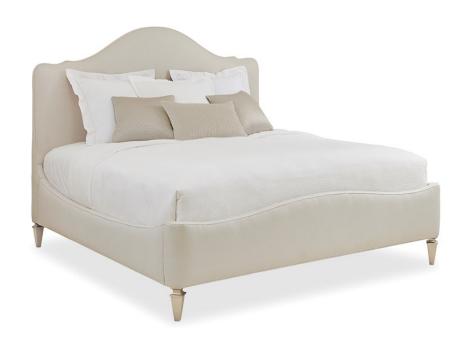

## A NIGHT IN PARIS - KING

cla-017-125

**COLLECTION:** CARACOLE CLASSIC

#### **AVAILABLE AS:**

Queen King

California King

**DIMENSIONS:** 82.25W x 88D x 66.5H

As glamorous as a night in Paris, this chic fully upholstered bed evokes the beauty of classic French styling. Luxuriously comfortable, its shapely design features a camel-back headboard and footboard distinguished by decorative cord trim detailing. Its exposed wood legs are finished in rich tones of Sparkling Argent. The resulting effect is timelessly elegant and infinitely magical.

**CONSTRUCTION:** Footboard height: 23.500"". | Floor to bottom of side rail: 7.750"". | Mattress opening: 78""W x 82""L.