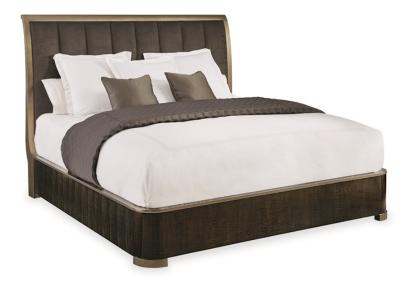

# SAY GOOD NIGHT - KING

cla-017-121

**COLLECTION:** CARACOLE CLASSIC

### DIMENSIONS: 82W x 89.5D x 60H

You'll never want to "Say Good Night" when you crawl into this sumptuous bed. Soft, dark brown velvet has been wide-channeled into a sleek frame completed in a warm, glistening Harvest Bronze. Its dramatic stature is heightened by a generously curved footboard and side rails in Dark Roast Figured Maple – a wood with a grain pattern that ripples to create a three dimensional effect. The footboard and side rails are trimmed with Harvest Bronze to enhance their streamlined appearance. This bed's height can be adjusted with the bedding support system.

**CONSTRUCTION:** Footboard and side rail height: 14.000<sup>IIII</sup>. | Floor to bottom of footboard and side rails: 2.000<sup>IIII</sup>. | Mattress opening: 78<sup>IIII</sup>W x 82<sup>IIII</sup>L.