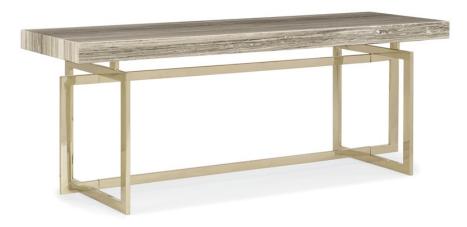

## 4 EVER A CLASSIC

cla-016-452

**COLLECTION:** CARACOLE CLASSIC

**DIMENSIONS:** 74W x 24D x 28H

Bold and geometric in profile, this desk or console has a flowing grey sandstone top with a deep mitered apron that is situated atop two square, intertwined geometric frames in brilliant Whisper of Gold metal. For modern offices or traditional studies needing a contemporary flair, use this piece as a desk. It sits at a comfortable 28 inches high and designed with precision and drama.

**CONSTRUCTION:** Apron to floor: 24.75"". | Between end frames: 56.5"".