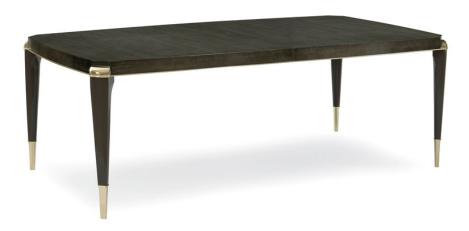

## **ALL TRIMMED OUT**

cla-016-205

**COLLECTION:** CARACOLE CLASSIC

**DIMENSIONS:** 83W x 46D x 30H

For large dining parties, this Charcoal Anegre table is unmatched. The delicately figured wood, in a bowed rectangular shape, has graceful chamfered corners detailed with outstretched, Whisper of Gold metal caps. The entire apron is rimmed in a thin Whisper of Gold bead as it sits on modern cabriole legs tipped in custom gold ferrules. For dining at its best, this piece is All Trimmed Out and expands from 83 inches to 123 inches with two 20-inch leaves.

CONSTRUCTION: Bottom of apron to floor: 26.5"