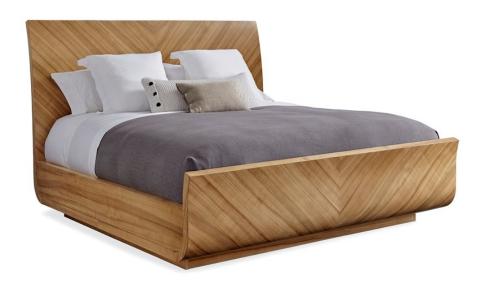

## TO BE VENEER YOU - KING

cla-015-122

**COLLECTION:** CARACOLE CLASSIC

## **AVAILABLE AS:**

Queen King

California King

**DIMENSIONS:** 82.5W x 88D x 56H

Inspire the bedroom with the splendor of earth's natural beauty with this stunning sleigh bed. A very tight sleigh form gives this chunky bed a sleek, modern aesthetic that lets the free flowing graphics of the mitered Olive Ash Longwood captivate its surrounding. Bring home some of earth's soothing goodness to a coastal or mountain retreat or transform an urban bedroom with this natural charmer.

**CONSTRUCTION:** Floor to top of platform: 5.625 - (can be used with a mattress only) Footboard height: 23"". | Floor to top of side rail: 15.375"". | Floor to bottom of side rail: 3.750"". | Mattress opening: 76""W x 80.25""L. | Floor to top of platform: 5.625 - (can be set up with a mattress only)