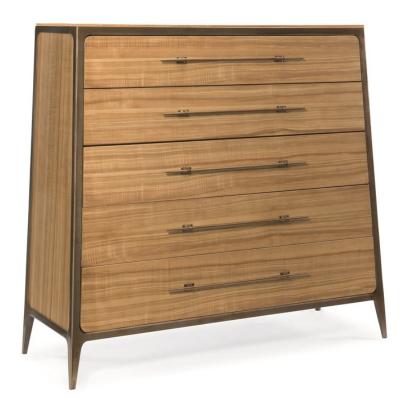

## JUST IN CASE

cla-015-051

**COLLECTION:** CARACOLE CLASSIC

**DIMENSIONS:** 59.25W x 21.25D x 55.25H

Everyone loves the bliss that comes from being organized. Bring essential storage to your favorite space with this earthy five-drawer chest. Offering sleek, mid-century lines and a handsome Olive Ash Longwood veneer, this versatile chest offers layers of natural textures that will look great in a variety of environments. A Dark Bronze Metal frame accentuates the chests trapezoidal shaping. The third drawer drops down, and pulls out to reveal two storage boxes and a handsome leather bottom to use as a work surface. A USB outlet is conveniently located for electronics charging. This beautifully designed five-drawer chest makes organizing easy.