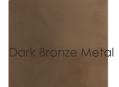

## JUST IN CASE

cla-015-051

**COLLECTION:** CARACOLE CLASSIC

**DIMENSIONS:** 59.25W x 21.25D x 55.25H

Everyone loves the bliss that comes from being organized. Bring essential storage to your favorite space with this earthy five-drawer chest. Offering sleek, mid-century lines and a handsome Olive Ash Longwood veneer, this versatile chest offers layers of natural textures that will look great in a variety of environments. A Dark Bronze Metal frame accentuates the chests trapezoidal shaping. The third drawer drops down, and pulls out to reveal two storage boxes and a handsome leather bottom to use as a work surface. A USB outlet is conveniently located for electronics charging. This beautifully designed five-drawer chest makes organizing easy.

FINISH: