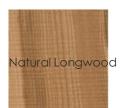

## JUST IN CASE

cla-015-051

**COLLECTION:** CARACOLE CLASSIC

**DIMENSIONS:** 59.25W x 21.25D x 55.25H

Everyone loves the bliss that comes from being organized. Bring essential storage to your favorite space with this earthy five-drawer chest. Offering sleek, mid-century lines and a handsome Olive Ash Longwood veneer, this versatile chest offers layers of natural textures that will look great in a variety of environments. A Dark Bronze Metal frame accentuates the chests trapezoidal shaping. The third drawer drops down, and pulls out to reveal two storage boxes and a handsome leather bottom to use as a work surface. A USB outlet is conveniently located for electronics charging. This beautifully designed five-drawer chest makes organizing easy.

FINISH: