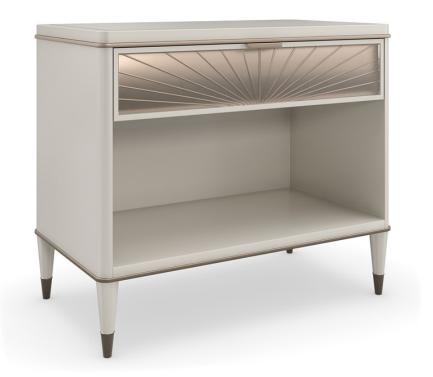

## **VALENTINA LARGE NIGHTSTAND**

c113-422-062

**COLLECTION: VALENTINA** 

**DIMENSIONS:** 32W x 18D x 27.25H

An alluring bedside companion, the Valentina Large Nightstand introduces a shimmering mix of materials and finishes. Features a mirror-like drawer front created from v-groove cut, back-painted glass to create a striking radial pattern. Ample open storage allows for display, and neatly keeping nighttime reads and bedside essentials. A silkscreened pinstripe detail frames the top and adds a touch of luxe, complemented by tapered legs dressed in Bronze Gold metal ferrules.