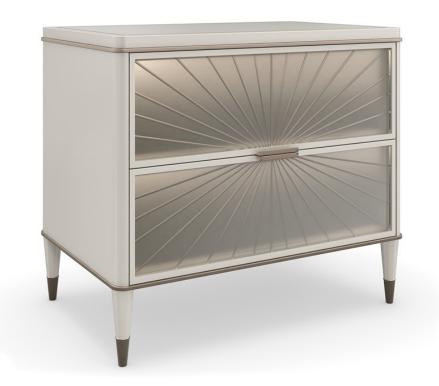

## **VALENTINA SMALL NIGHTSTAND**

c113-422-061

**COLLECTION: VALENTINA** 

**DIMENSIONS:** 24W x 18D x 27H

Warmly reflective, the Valentina small nightstand makes an alluring bedside companion in a shimmering mix of materials and finishes. Its mirror-like drawer fronts are created from v-groove cut, back-painted glass to create a striking radial pattern. A silkscreened pinstripe detail frames the top and adds a touch of luxe, complemented by tapered legs dressed in Bronze Gold metal ferrules. A USB port along the back allows for discreetly charging media.

## FINISH:

Golden Shimmer

Bronze Gold