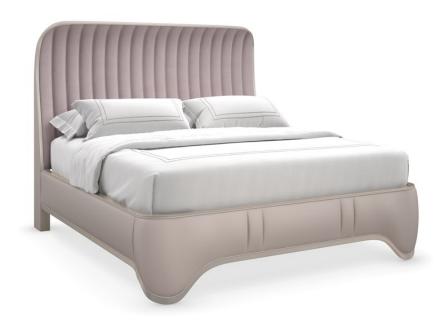

## THE OXFORD UPH KING BED

c103-422-121

**COLLECTION: OXFORD** 

**AVAILABLE AS:** 

Queen King

**DIMENSIONS:** 83.5W x 93D x 65H

A slightly overarching curve softens this sophisticated silhouette, defined by an exposed wood frame in a warm metallic finish. Its exquisite tailoring features a vertical channel-tufted headboard in a diamond chenille fabric, complemented by a footboard and sleek side rails with rounded edges in a taupe-colored, faux leather.

**CONSTRUCTION:** Mattress Opening: 78W  $\times$  82D | Floor to top of slat: 10.75 inches upper position. | Floor to top of slat: 8 inches lower position. | Floor to top of Footboard: 18.5 inches | Bed will accommodate adjustable bed frame system.