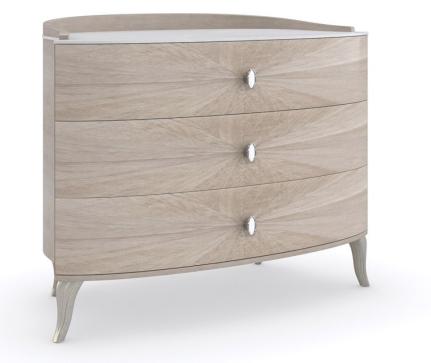

## LARGE DRAWER NIGHTSTAND

c093-020-063

**COLLECTION: LILLIAN** 

DIMENSIONS: 36W x 20D x 28H

Mixing glamour with functionality, the Lillian large drawer nightstand offers an opulent option for bedside storage. Designed to catch light, exquisite woodgrains radiate a natural beauty, accentuated by carved legs in Soft Radiance paint. A curved top gallery lends a classic detail, complemented by Art Deco-inspired pulls with a ceramic inset for subtle embellishment. Pair with our Lillian nightstands to create a luxurious bedroom interior.