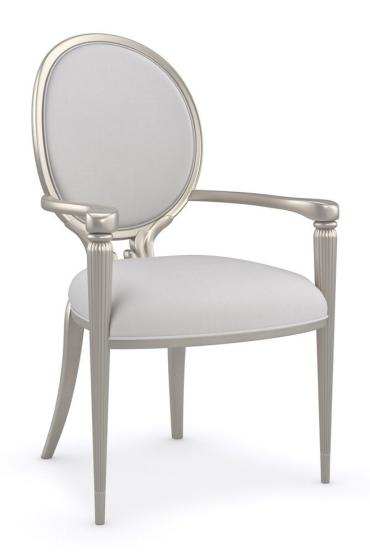

## **ARM CHAIR**

c092-020-272

**COLLECTION: LILLIAN** 

**DIMENSIONS:** 24.5W x 26D x 39H

Drawing attention to the head of the table, this host arm chair makes an elegant dining companion. Dressed to impress and ease entertaining, its plush seat and inside back are tailored in a shimmering performance hobnail satin. A classic, oval-shaped back and outward curving arms are complemented by fluted front legs and back legs with a scroll detail for added embellishment. A contrast outback in lavender and gold cut velvet adds tactile appeal and a note of distinction.