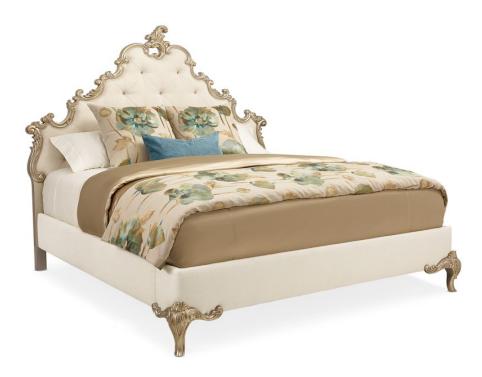

## PANEL BED - KING

c063-419-121

**COLLECTION: FONTAINEBLEAU** 

**AVAILABLE AS:** 

California King Queen King

**DIMENSIONS:** 84.5W x 89D x 72H

Imagine a bed perfectly at home in a European chateau and you'll get a sense of the dramatic beauty this singular panel bed offers. Drawing inspiration from vintage Rococo design, it features intricate carvings reminiscent of the period and accentuated with a painted metallic finish in Effervescent. Grand in presence, this impressive bed has been thoughtfully scaled to offer a footprint that will complement today's homes. Its luxuriously upholstered head panel is tufted in a diamond pattern and accented with opalescent nail heads. From top to bottom, this decadent bed offers everything you could wish for—and more.

**CONSTRUCTION:** Headboard height: 72"". | Footboard and siderail height: 17"". | Floor to bottom of footboard and siderail: 7"". | Mattress opening: 78"" x 82"".

FINISH:

2646-34CC-P Performance