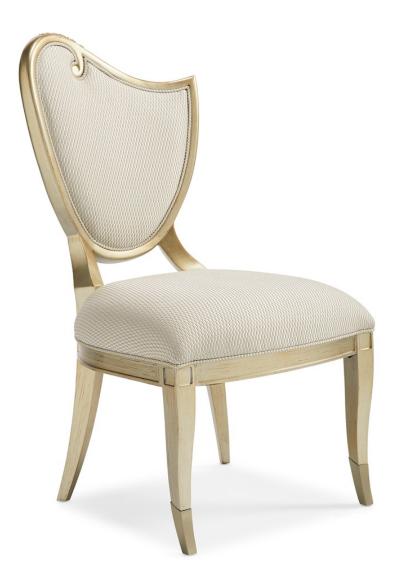

## **RIGHT SIDE CHAIR**

c062-419-282

**COLLECTION:** FONTAINEBLEAU

**DIMENSIONS:** 20.25W x 25D x 37.5H

Offering timeless style and sophistication, this right side chair makes a big style statement and features a sweeping carved scroll visible on the right side of the exterior when pushed into the table. Its asymmetrical design is highlighted with a Champagne Mist finish while carved elements are accentuated in Aglow. Metal ferrules lend contemporary character to its front legs and add another layer of luxury. Fully upholstered on the inside and outside, the comfort of this side chair is matched only by its beauty.