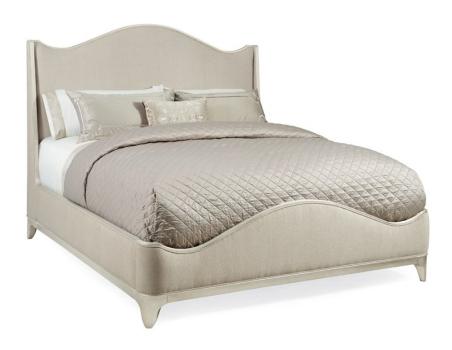

## KING UPHOLSTERED BED

c023-417-121

**COLLECTION: AVONDALE** 

#### **AVAILABLE AS:**

Queen King

California King

**DIMENSIONS:** 81.5W x 89.25D x 66.75H

Soft and sophisticated are the hallmarks of this upholstered bed with sweeping lines. The headboard's classic serpentine shape, side rails and footboard have been contemporized with an exposed wood frame dressed in soft silver paint and a shimmering brushed tweed fabric in neutral cream tones. The bed sits off the floor on contemporary, silver-painted trapezoidal feet.