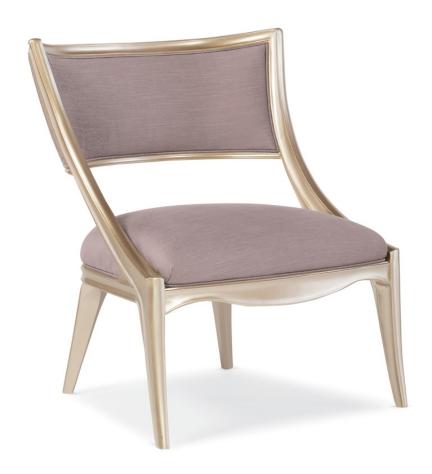

## **CHAIR**

c010-016-131-a

**COLLECTION:** ADELA

**DIMENSIONS:** 28.75W x 28.5D x 33.25H

Taking cues from Art Nouveau design and a mixture of architectural elements, this accent chair showcases a continuously flowing silhouette. The suspended concave back features a cantilever design offering a weightless aesthetic. The carved, exposed wood frame is finished in sofa metallic Blush Taupe and offset by a stylish iced Lavender linen blend fabric. Designed to perfectly pair with the collection's other upholstery offerings, this sophisticated chair offers immense versatility when extra seating is needed in any room of the home.

**CONSTRUCTION:** Plush poly foam cushion. | No sag seat.

FINISH:

Body Fabric: 3133-18CC