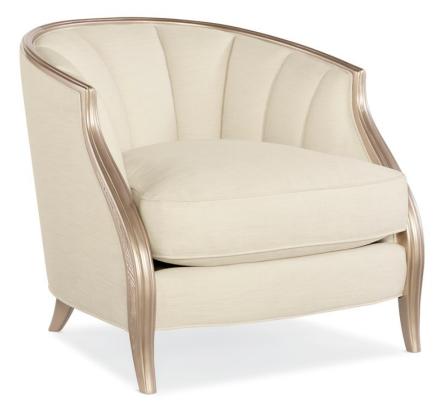

## CHAIR

c010-016-035-a

**COLLECTION:** ADELA

DIMENSIONS: 31.75W x 35.5D x 30.25H

The feminine tailoring of this collection comes to life in this perfectly proportioned lounge chair. Its soft curves and subtle movement offer a pleasing sense of calm because nothing is busy or overly designed. Wrapped in a chic, creamy boucle fabric that has a soft shimmer, the exposed frame and contemporary conical feet are finished in a soft metallic Blush Taupe. This barrel chair has an elegant outward beauty and exudes a sense of opulence with its welcoming proportions, scallop-tufted back and generous seat cushion.

**CONSTRUCTION:** Springdown cushion. | No sag seat.

## FINISH:

Blush\_Taupe

## FABRIC:

Body Fabric: 2531-34CC