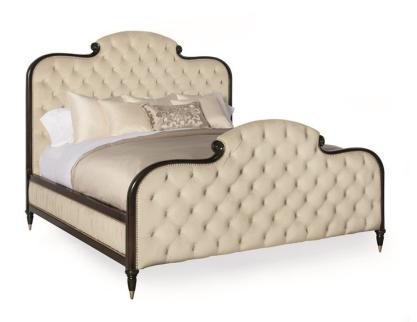

## **CAL KING BED**

b093-402

**COLLECTION: EVERLY** 

**AVAILABLE AS:** 

California King

**DIMENSIONS:** 79W x 92D x 69H

A luxurious bedroom exudes not only style but comfort. A beautiful blend of dark wood, intricately carved scrolls, and lush fabrics create a bed of pure bliss. The Everly Upholstered Bed has a high camel-back headboard and lower camel-back footboard, finished in rich Bronzed Ebony, embellished with brushed nickel nails, and tufted and ruched in a creamy silk.

**CONSTRUCTION:** Footboard Height: 38'''' | Floor to Top of Side Rail: 19.5'''' | Floor to Bottom of Side Rail: 7.5'''' | Mattress Opening: 74''''W x 86''''L